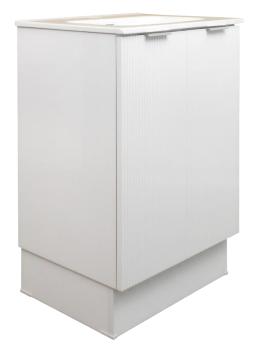

## SUMMIT Fluted Fronts, plain sides and plinth

The Summit floor mounted Cabinet will add a fresh Modern design to any bathroom. Available in full White gloss or Textured Oak finish. Fluted Door and Drawer panels, flat sides and plinth. Prestige grey interior. Available in 600mm,750mm, 900mm, 1200mm. Soft close doors and drawers. Choice of ceramic console tops. Choice of solid surface benchtops 12mm or 20mm. Right hand drawers only. Black Handle.