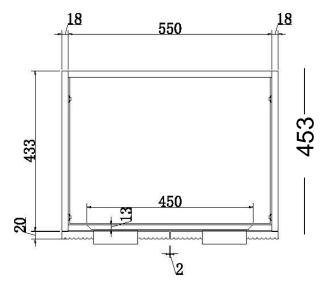

## SUMMIT Fluted Fronts, plain sides and plinth

The Summit floor mounted Cabinet will add a fresh Modern design to any bathroom. Available in full White gloss or Textured Oak finish. Fluted Door and Drawer panels, flat sides and plinth. Prestige grey interior. Available in 600mm,750mm, 900mm, 1200mm. Soft close doors and drawers. Choice of ceramic console tops. Choice of solid surface benchtops 12mm or 20mm. Right hand drawers only. Black Handle.