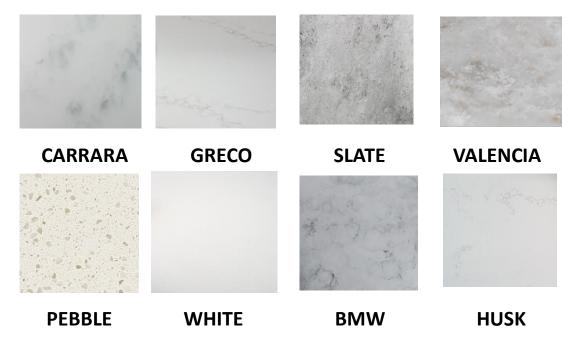

ELISE 30MM 600,750,900,1200 460 DEEP



Allure 750,900,1200



## ON COUNTER CERAMIC BASINS



MINI ERIN-EDGE 310r X 110



MINI ERIN 310r x100



ANITA 400r x 110



ERIN EDGE 370r X 120



ERIN 370r X 120



DARIA 500x340x110



CRUZE -EDGE 460x325x140



CRUZE 460x325x140



EMILY 525x300x115



32mm Plug and waste required

## ON COUNTER CERAMIC BASINS



**PETITE ENSUITE 405 X 110 X 95** 



**PAIGE ENSUITE 425 x 310 X 125** 



CHEZ 400 X 400 X 120



HALO 360r X 130



PYE 370r X 125



SARINA 500x350x90



KONA 500x380x120



EGG 415x330x140

# SEMI INSET CERAMIC BASINS



BAILEY SEMI INSET 480 X 300 X 60 out



TATUM SEMI INSET 405r x 65 out



VIOLA SEMI INSET 530x340 x 65 out



32mm Plug and waste required



#### BENCH TOP COLOURS

#### 12MM SOLID SURFACE BENCH TOP COLOURS



#### 20MM SOLID SURFACE BENCH TOP COLOURS





#### **AUSTRALIA**





BENCH TOP 600 X 460





#### **AUSTRALIA**









BENCH TOP 750 X 460



#### **AUSTRALIA**









BENCH TOP 900 X 460



#### **AUSTRALIA**







#### Warehouse and contact details

## Unit 11, 274 -276 Hoxton Park Rd Prestons NSW All mail to P.O Box 364 Padstow NSW 2211

Fax: 02 858 289 81

Email: <a href="mailto:sales@ledinaustralia.com.au">sales@ledinaustralia.com.au</a>
Website: <a href="mailto:www.ledinaustralia.com.au">www.ledinaustralia.com.au</a>

#### **Warranty information**

Ledin Australia Pty Ltd warrants the products we distribute for the period of five years from the date of purchase. Ledin Australia Pty Ltd will at its discretion, pursuant to its obligations under the competition and consumers a