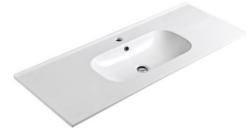

## Ceramic Console tops

Linda 600,750,900,1200 460mm deep

Offset Linda 900mm only

ELISE 30MM 600,750,900,1200 460 DEEP

Allure 750,900,1200