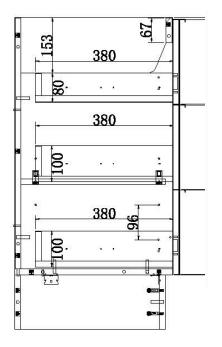

EDGE 370r X 120



ERIN 370r X 120



DARIA 500x340x110



CRUZE -EDGE 460x325x140



CRUZE 460x325x140



EMILY 525x300x115



32mm Plug and waste required

## ON COUNTER CERAMIC BASINS



**PETITE ENSUITE 405 X 110 X 95** 



**PAIGE ENSUITE 425 x 310 X 125** 



CHEZ 400 X 400 X 120



HALO 360r X 130



PYE 370r X 125



SARINA 500x350x90



KONA 500x380x120



EGG 415x330x140

# SEMI INSET CERAMIC BASINS



BAILEY SEMI INSET 480 X 300 X 60 out



TATUM SEMI INSET 405r x 65 out



VIOLA SEMI INSET 530x340 x 65 out



32mm Plug and waste required



#### BENCH TOP COLOURS

#### 12MM SOLID SURFACE BENCH TOP COLOURS



#### 20MM SOLID SURFACE BENCH TOP COLOURS





#### **AUSTRALIA**





BENCH TOP 600 X 460





#### **AUSTRALIA**









BENCH TOP 750 X 460



#### **AUSTRALIA**









BENCH TOP 900 X 460



#### **AUSTRALIA**







#### Warehouse and contact details

## Unit 11, 274 -276 Hoxton Park Rd Prestons NSW All mail to P.O Box 364 Padstow NSW 2211

Fax: 02 858 289 81

Email: <a href="mailto:sales@ledinaustralia.com.au">sales@ledinaustralia.com.au</a>
Website: <a href="mailto:www.ledinaustralia.com.au">www.ledinaustralia.com.au</a>

#### **Warranty information**

Ledin Australia Pty Ltd warrants the products we distribute for the period of five years from the date of purchase. Ledin Australia Pty Ltd will at its discretion, pursuant to its obligations under the competition and consumers act 2010: repair or replace the defective product or parts.

ALL ITEMS MUST BE INSPECTED THOUROUGHLY BEFORE INSTALLATION. FOR FAULTS OR DAMAGE. IF A FAULT IS FOUND IMMEDIATEL