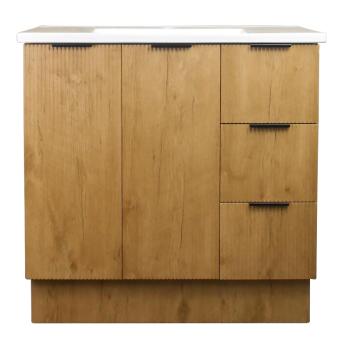

## SUMMIT Fluted Fronts, plain sides and plinth

The Summit floor mounted Cabinet will add a fresh Modern design to any bathroom. Available in full White gloss or Textured Oak finish. Fluted Door and Drawer panels, flat sides and plinth. Prestige grey interior. Available in 600mm,750mm, 900mm, 1200mm. Soft close doors and drawers. Choice of ceramic console tops. Choice of solid surface benchtops 12mm or 20mm. Right hand drawers only. Black Handle.