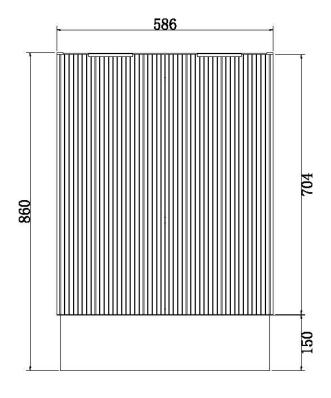

## SUMMIT Fluted Fronts, plain sides and plinth

The Summit floor mounted Cabinet will add a fresh Modern design to any bathroom. Available in full White gloss or Textured Oak finish. Fluted Door and Drawer panels, flat sides and plinth. Prestige grey interior. Available in 600mm,750mm, 900mm, 1200mm. Soft close doors and drawers. Choice of ceramic console tops. Choice of solid surface benchtops 12mm or 20mm. Right hand drawers only. Black Handle.