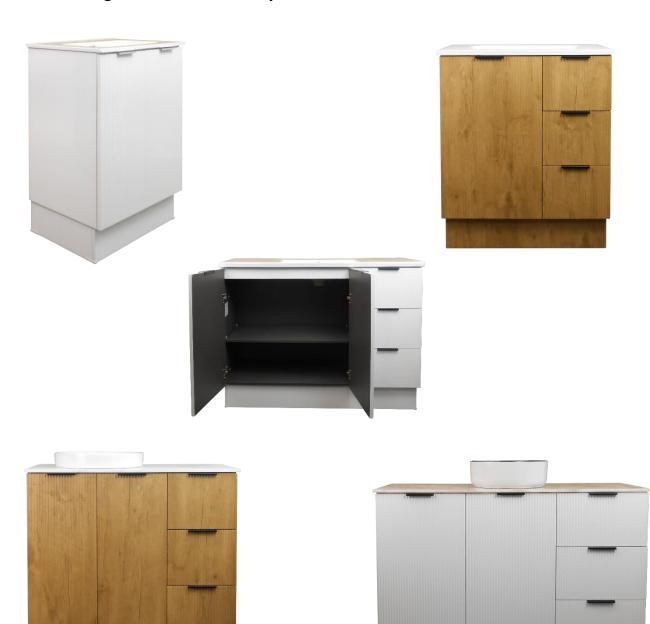

#### **SUMMIT FLOOR MOUNTED VANITY**

www.ledinaustralia.com.au

## SUMMIT Fluted Fronts, plain sides and plinth

The Summit floor mounted Cabinet will add a fresh Modern design to any bathroom. Available in full White gloss or Textured Oak finish. Fluted Door and Drawer panels, flat sides and plinth. Prestige grey interior. Available in 600mm,750mm, 900mm, 1200mm. Soft close doors and drawers. Choice of ceramic console tops. Choice of solid surface benchtops 12mm or 20mm. Right hand drawers only. Black Handle.