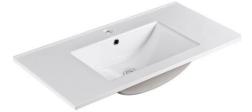

## Ceramic Console tops

Linda 600,750,900,1200 460mm deep

Offset Linda 900mm only

ELISE 30MM 600,750,900,1200 460 DEEP

Allure 750,900,1200