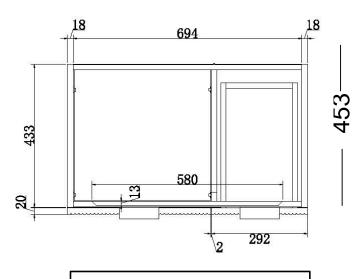

## SUMMIT Fluted Fronts, plain sides and plinth

The Summit floor mounted Cabinet will add a fresh Modern design to any bathroom. Available in full White gloss or Textured Oak finish. Fluted Door and Drawer panels, flat sides and plinth. Prestige grey interior. Available in 600mm,750mm, 900mm, 1200mm. Soft close doors and drawers. Choice of ceramic console tops. Choice of solid surface benchtops 12mm or 20mm. Right hand drawers only. Black Handle.