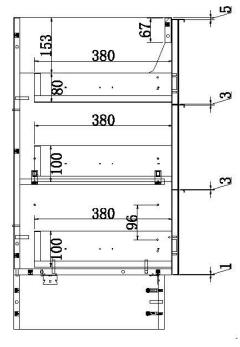

## SUMMIT Fluted Fronts, plain sides and plinth

The Summit floor mounted Cabinet will add a fresh Modern design to any bathroom. Available in full White gloss or Textured Oak finish. Fluted Door and Drawer panels, flat sides and plinth. Prestige grey interior. Available in 600mm,750mm, 900mm, 1200mm. Soft close doors and drawers. Choice of ceramic console tops. Choice of solid surface benchtops 12mm or 20mm. Right hand drawers only. Black Handle.