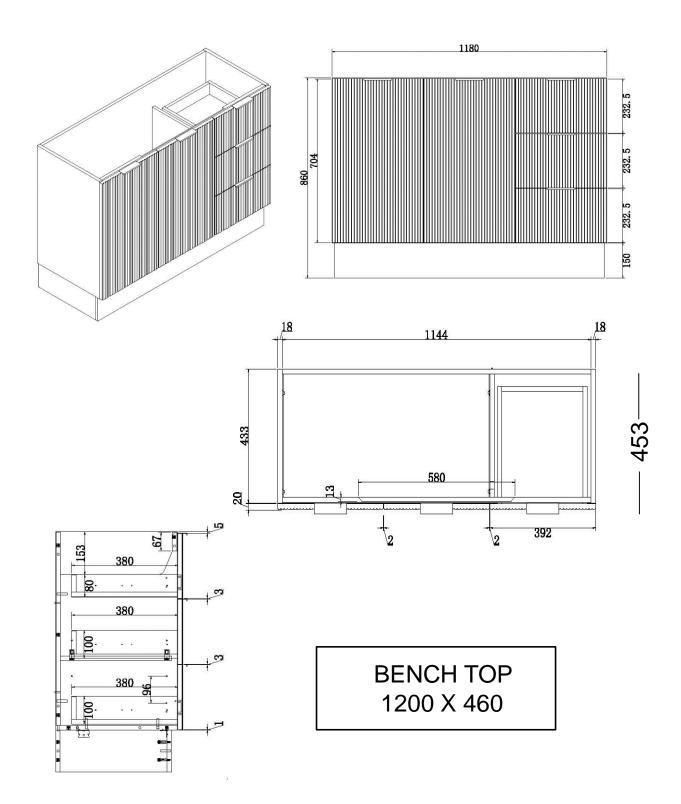

## SUMMIT Fluted Fronts, plain sides and plinth

The Summit floor mounted Cabinet will add a fresh Modern design to any bathroom. Available in full White gloss or Textured Oak finish. Fluted Door and Drawer panels, flat sides and plinth. Prestige grey interior. Available in 600mm,750mm, 900mm, 1200mm. Soft close doors and drawers. Choice of ceramic console tops. Choice of solid surface benchtops 12mm or 20mm. Right hand drawers only. Black Handle.

#### **AUSTRALIA**

BENCH TOP 600 X 460

#### **AUSTRALIA**

BENCH TOP 750 X 460

#### **AUSTRALIA**

BENCH TOP 900 X 460