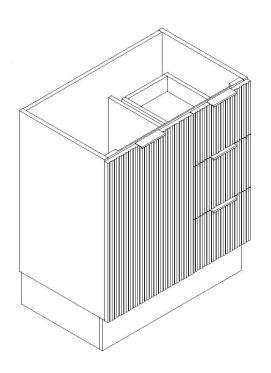

## SUMMIT Fluted Fronts, plain sides and plinth

The Summit floor mounted Cabinet will add a fresh Modern design to any bathroom. Available in full White gloss or Textured Oak finish. Fluted Door and Drawer panels, flat sides and plinth. Prestige grey interior. Available in 600mm,750mm, 900mm, 1200mm. Soft close doors and drawers. Choice of ceramic console tops. Choice of solid surface benchtops 12mm or 20mm. Right hand drawers only. Black Handle.