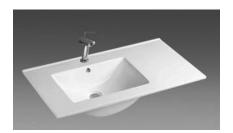

## Ceramic Console tops

Linda 600,750,900,1200 460mm deep

Offset Linda 900mm only

ELISE 30MM 600,750,900,1200 460 DEEP

Allure 750,900,1200