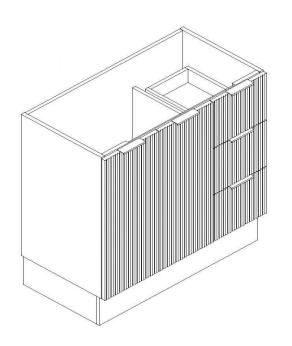

## SUMMIT Fluted Fronts, plain sides and plinth

The Summit floor mounted Cabinet will add a fresh Modern design to any bathroom. Available in full White gloss or Textured Oak finish. Fluted Door and Drawer panels, flat sides and plinth. Prestige grey interior. Available in 600mm,750mm, 900mm, 1200mm. Soft close doors and drawers. Choice of ceramic console tops. Choice of solid surface benchtops 12mm or 20mm. Right hand drawers only. Black Handle.