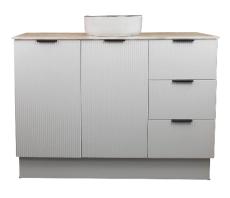

#### **SUMMIT FLOOR MOUNTED VANITY**

www.ledinaustralia.com.au

## SUMMIT Fluted Fronts, plain sides and plinth

The Summit floor mounted Cabinet will add a fresh Modern design to any bathroom. Available in full White gloss or Textured Oak finish. Fluted Door and Drawer panels, flat sides and plinth. Prestige grey interior. Available in 600mm,750mm, 900mm, 1200mm. Soft close doors and drawers. Choice of ceramic console tops. Choice of solid surface benchtops 12mm or 20mm. Right hand drawers only. Black Handle.

## Ceramic Console tops

Linda 600,750,900,1200 460mm deep

Offset Linda 900mm only

ELISE 30MM 600,750,900,1200 460 DEEP

Allure 750,900,1200