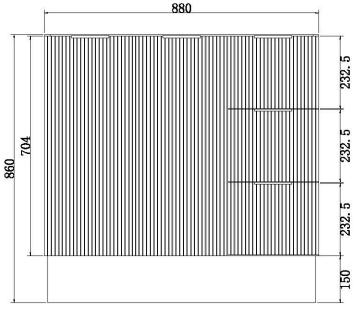

#### BENCH TOP COLOURS

#### 12MM SOLID SURFACE BENCH TOP COLOURS

#### 20MM SOLID SURFACE BENCH TOP COLOURS