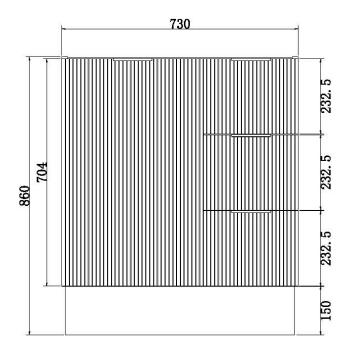

## SUMMIT Fluted Fronts, plain sides and plinth

The Summit floor mounted Cabinet will add a fresh Modern design to any bathroom. Available in full White gloss or Textured Oak finish. Fluted Door and Drawer panels, flat sides and plinth. Prestige grey interior. Available in 600mm,750mm, 900mm, 1200mm. Soft close doors and drawers. Choice of ceramic console tops. Choice of solid surface benchtops 12mm or 20mm. Right hand drawers only. Black Handle.