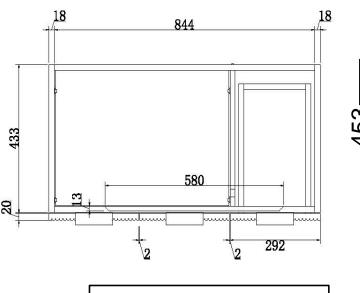

DGE 370r X 120



ERIN 370r X 120



DARIA 500x340x110



CRUZE -EDGE 460x325x140



CRUZE 460x325x140



EMILY 525x300x115



32mm Plug and waste required

## ON COUNTER CERAMIC BASINS



**PETITE ENSUITE 405 X 110 X 95** 



**PAIGE ENSUITE 425 x 310 X 125** 



CHEZ 400 X 400 X 120



HALO 360r X 130



PYE 370r X 125



SARINA 500x350x90



KONA 500x380x120



EGG 415x330x140

# SEMI INSET CERAMIC BASINS



BAILEY SEMI INSET 480 X 300 X 60 out



TATUM SEMI INSET 405r x 65 out



VIOLA SEMI INSET 530x340 x 65 out



32mm Plug and waste required



#### BENCH TOP COLOURS

#### 12MM SOLID SURFACE BENCH TOP COLOURS



#### 20MM SOLID SURFACE BENCH TOP COLOURS





#### **AUSTRALIA**





BENCH TOP 600 X 460





#### **AUSTRALIA**









BENCH TOP 750 X 460



#### **AUSTRALIA**









BENCH TOP 900 X 460



#### **AUSTRALIA**







#### Warehouse and contact details

## Unit 11, 274 -276 Hoxton Park Rd Prestons NSW All mail to P.O Box 364 Padstow NSW 2211

Fax: 02 858 289 81

Email: <a href="mailto:sales@ledinaustralia.com.au">sales@ledinaustralia.com.au</a>
Website: <a href="mailto:www.ledinaustralia.com.au">www.ledinaustralia.com.au</a>

#### **Warranty information**

Ledin Australia Pty Ltd warrants the products we distribute for the period of five years from the date of purchase. Ledin Australia Pty Ltd will at its discretion, pursuant to its obligations under the competition and consumers act 2010: repair or replace the defective product or parts.

ALL ITEMS MUST BE INSPECTED THOUROUGHLY BEFORE INSTALLATION. FOR FAULTS OR DAMAGE. IF A FAULT IS FOUND IMMEDIATELY