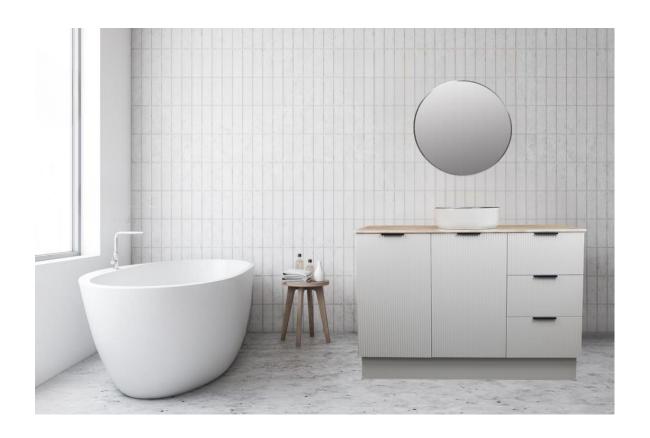

### DESIGNER BATHROOM FURNITURE ALWAYS IN STYLE

#### **SUMMIT FLOOR MOUNTED VANITY**

www.ledinaustralia.com.au

## SUMMIT Fluted Fronts, plain sides and plinth

The Summit floor mounted Cabinet will add a fresh Modern design to any bathroom. Available in full White gloss or Textured Oak finish. Fluted Door and Drawer panels, flat sides and plinth. Prestige grey interior. Available in 600mm,750mm, 900mm, 1200mm. Soft close doors and drawers. Choice of ceramic console tops. Choice of solid surface benchtops 12mm or 20mm. Right hand drawers only. Black Handle.