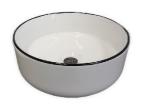

## ON COUNTER CERAMIC BASINS

**PETITE ENSUITE 405 X 110 X 95** 

**PAIGE ENSUITE 425 x 310 X 125** 

CHEZ 400 X 400 X 120

HALO 360r X 130

PYE 370r X 125

SARINA 500x350x90

KONA 500x380x120