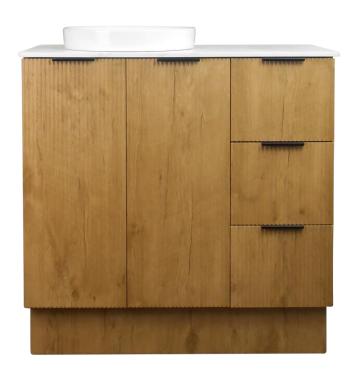

## SUMMIT Fluted Fronts, plain sides and plinth

The Summit floor mounted Cabinet will add a fresh Modern design to any bathroom. Available in full White gloss or Textured Oak finish. Fluted Door and Drawer panels, flat sides and plinth. Prestige grey interior. Available in 600mm,750mm, 900mm, 1200mm. Soft close doors and drawers. Choice of ceramic console tops. Choice of solid surface benchtops 12mm or 20mm. Right hand drawers only. Black Handle.